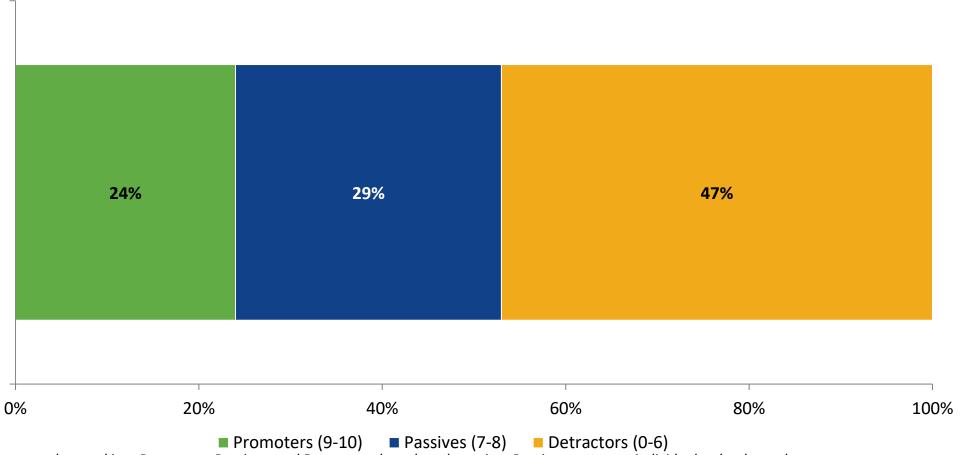

#### **Net Promoter Score**

If you had a family member or friend moving to the area, how likely are you to recommend your school to them? (N=17)