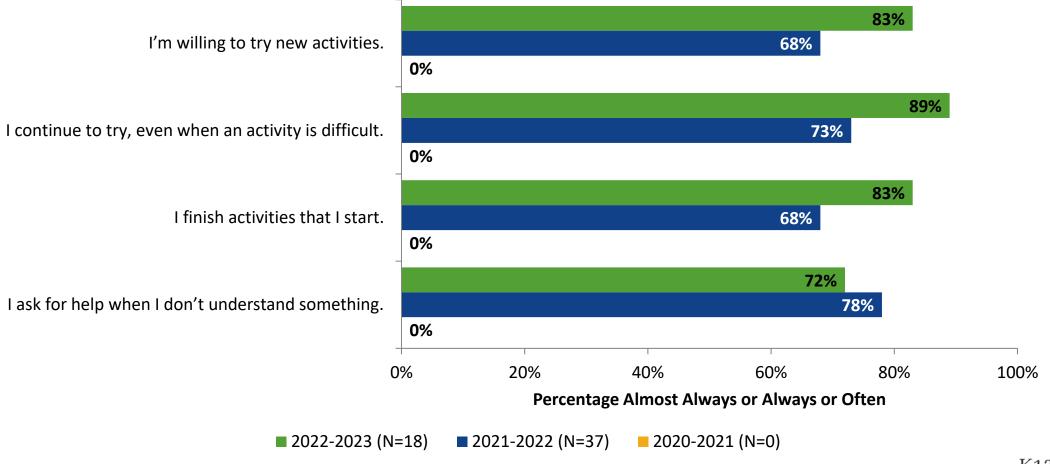

-2023 School Year



#### **Overall Engagement**



## **Overall Engagement (Continued)**



#### **Overall Engagement: Comparison Over Time**





## **Overall Engagement: Comparison Over Time (Continued)**





#### **Like School**

How frequently do you feel the following statement is true?

Generally, I like school. (N=18)





## **Class Experience**





#### **Class Experience: Comparison Over Time**





#### **Student Experience**



#### **Student Experience: Comparison Over Time**



### **Academic Support**

#### **Academic Support**



#### **Academic Support: Comparison Over Time**



#### Relevance



#### **Relevance: Comparison Over Time**





### **Self-Management**



### **Self-Management: Comparison Over Time**





#### Grit





#### **Grit: Comparison Over Time**





#### **Involvement**



#### **Involvement: Comparison Over Time**



#### **Future Goals**



#### **Future Goals: Comparison Over Time**





#### Acceptance



#### **Acceptance: Comparison Over Time**



### **Relationships with Peers**



#### **Relationships with Peers: Comparison Over Time**





## **Perceptions of Peers**



#### **Perceptions of Peers: Comparison Over Time**



#### **Relationships with Adults in School**





#### Relationships with Adults in School: Comparison Over Time



## **Highest Ranking Indicators**

| Survey Item                                            | Percentage Strongly<br>Agree or Agree (%) | School Climate Topic |
|--------------------------------------------------------|-------------------------------------------|----------------------|
|