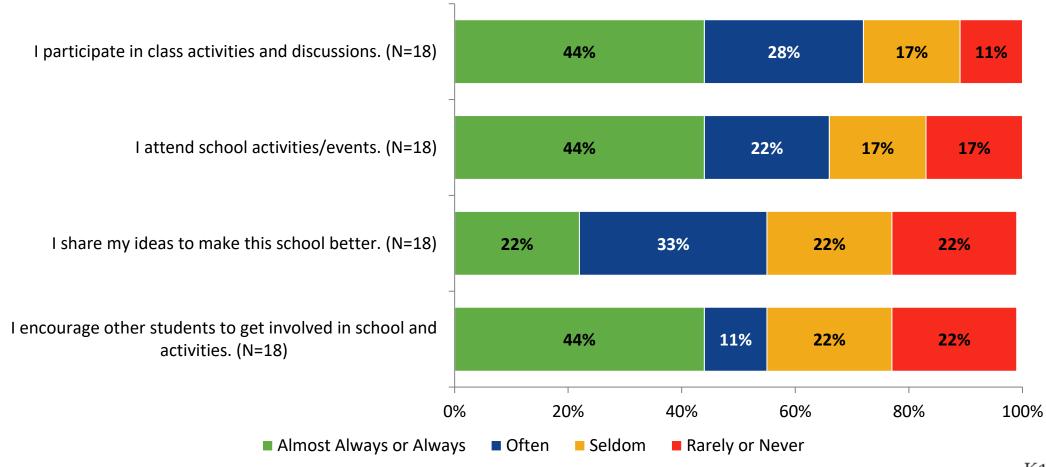

**Overall Engagement**



## **Overall Engagement (Continued)**



#### **Overall Engagement: Comparison Over Time**





## **Overall Engagement: Comparison Over Time (Continued)**





#### **Like School**

How frequently do you feel the following statement is true?

Generally, I like school. (N=18)





## **Class Experience**





#### **Class Experience: Comparison Over Time**





#### **Student Experience**



#### **Student Experience: Comparison Over Time**



### **Academic Support**

#### **Academic Support**



#### **Academic Support: Comparison Over Time**



#### Relevance



#### **Relevance: Comparison Over Time**





### **Self-Management**



### **Self-Management: Comparison Over Time**





#### Grit





#### **Grit: Comparison Over Time**





#### **Involvement**



#### **Involvement: Comparison Over Time**



#### **Future Goals**



#### **Future Goals: Comparison Over Time**





#### Acceptance



#### **Acceptance: Comparison Over Time**



### **Relationships with Peers**



#### **Relationships with Peers: Comparison Over Time**





## **Perceptions of Peers**



#### **Perceptions of Peers: Comparison Over Time**



#### **Relationships with Adults in School**





#### Relationships with Adults in School: Comparison Over Time



## **Highest Ranking Indicators**

| Survey Item                                            | Percentage Strongly<br>Agree or Agree (%) | School Climate Topic |
|--------------------------------------------------------|-------------------------------------------|----------------------|
| I follow school and classr