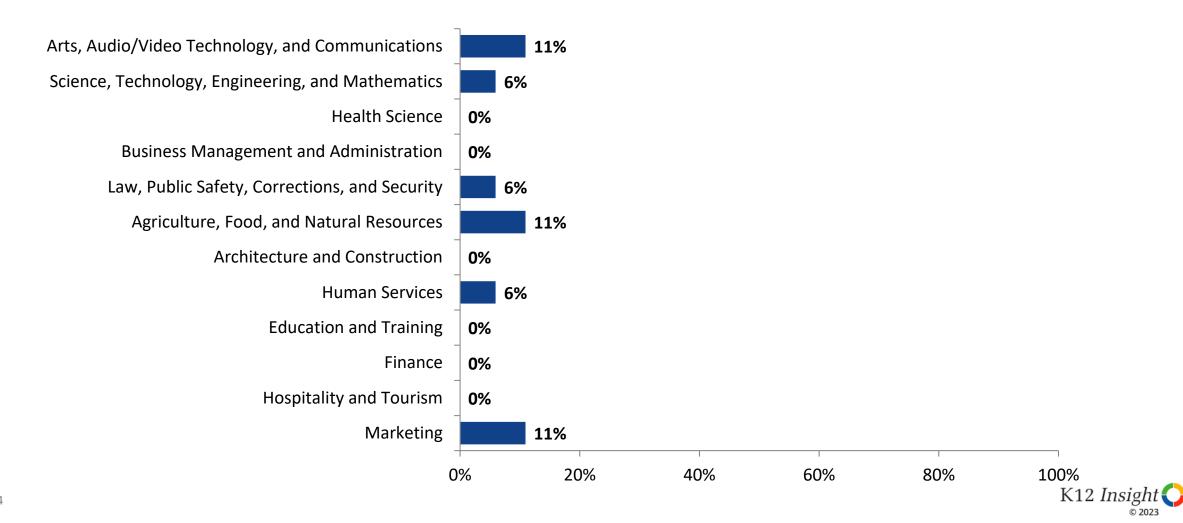

#### **Career Fields**

Which of the following career fields do you plan to pursue? (N=18)