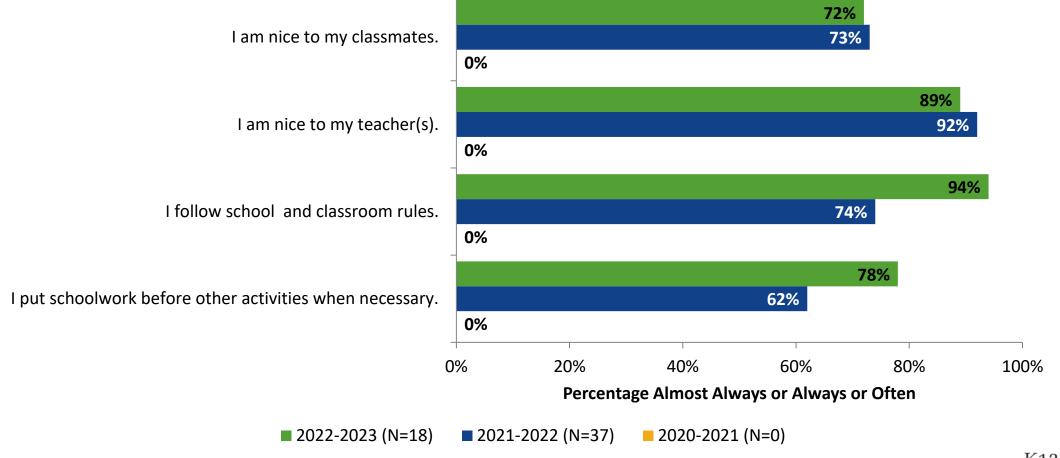

r Secondary Students: Bayside High School

Results

2022-2023 School Year



#### **Overall Engagement**



## **Overall Engagement (Continued)**



#### **Overall Engagement: Comparison Over Time**





## **Overall Engagement: Comparison Over Time (Continued)**





#### **Like School**

How frequently do you feel the following statement is true?

Generally, I like school. (N=18)





## **Class Experience**





#### **Class Experience: Comparison Over Time**





#### **Student Experience**



#### **Student Experience: Comparison Over Time**



### **Academic Support**

#### **Academic Support**



#### **Academic Support: Comparison Over Time**



#### Relevance



#### **Relevance: Comparison Over Time**





### **Self-Management**



### **Self-Management: Comparison Over Time**





#### Grit





#### **Grit: Comparison Over Time**





#### **Involvement**



#### **Involvement: Comparison Over Time**



#### **Future Goals**



#### **Future Goals: Comparison Over Time**





#### Acceptance



#### **Acceptance: Comparison Over Time**



### **Relationships with Peers**



#### **Relationships with Peers: Comparison Over Time**





## **Perceptions of Peers**



#### **Perceptions of Peers: Comparison Over Time**



#### **Relationships with Adults in School**





#### Relationships with Adults in School: Comparison Over Time



## **Highest Ranking Indicators**

| Survey Item                                            | Percentage Strongly<br>Agree or Agree (%) | School Climate Topic |
|--------------------------------------------------------|--------------