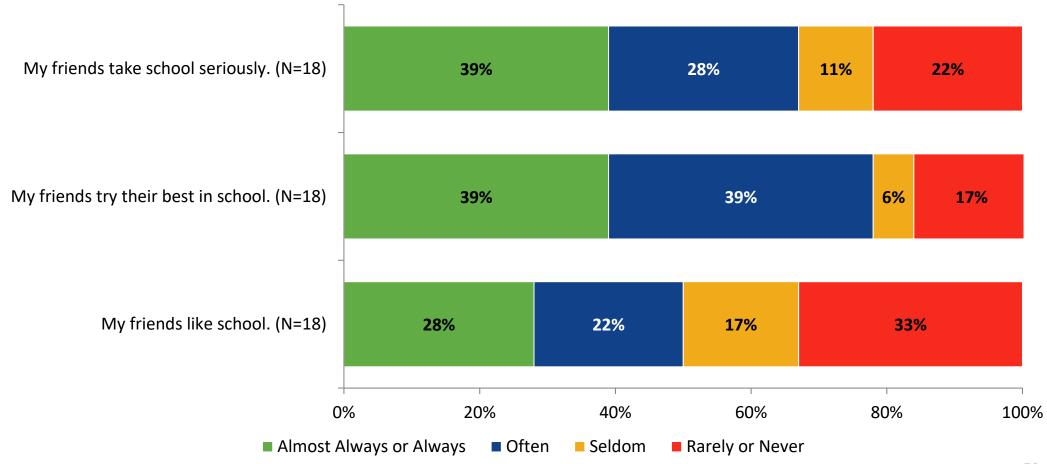

## **Perceptions of Peers**

#### **Perceptions of Peers: Comparison Over Time**