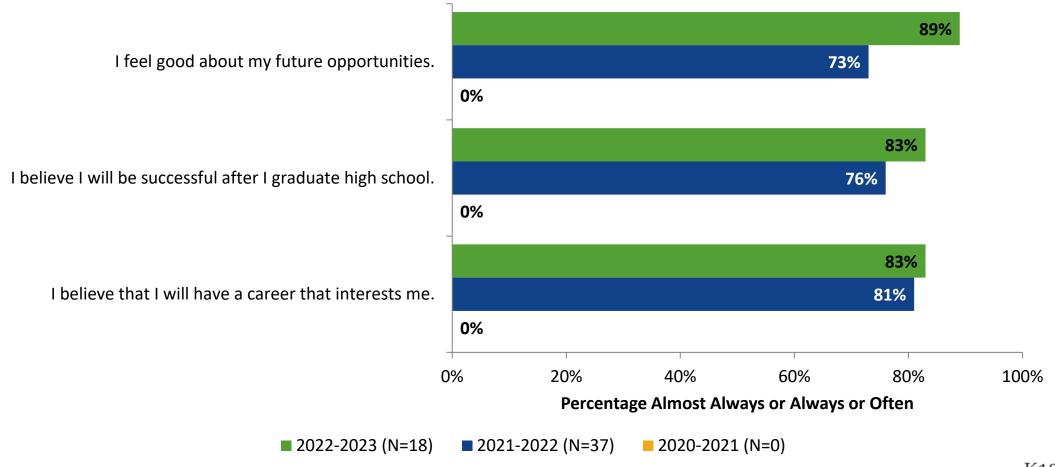

## **Overall Engagement: Comparison Over Time (Continued)**





#### **Like School**

How frequently do you feel the following statement is true?

Generally, I like school. (N=18)





## **Class Experience**





#### **Class Experience: Comparison Over Time**





#### **Student Experience**



#### **Student Experience: Comparison Over Time**



### **Academic Support**

#### **Academic Support**



#### **Academic Support: Comparison Over Time**



#### Relevance



#### **Relevance: Comparison Over Time**





### **Self-Management**



### **Self-Management: Comparison Over Time**





#### Grit





#### **Grit: Comparison Over Time**





#### **Involvement**



#### **Involvement: Comparison Over Time**



#### **Future Goals**



#### **Future Goals: Comparison Over Time**





#### Acceptance



#### **Acceptance: Comparison Over Time**



### **Relationships with Peers**



#### **Relationships with Peers: Comparison Over Time**





## **Perceptions of Peers**



#### **Perceptions of Peers: Comparison Over Time**



#### **Relationships with Adults in School**





#### Relationships with Adults in School: Comparison Over Time



## **Highest Ranking Indicators**

| Survey Item                                            | Percentage Strongly<br>Agree or Agree (%) | School Climate Topic |
|--------------------------------------------------------|-------------------------------------------|----------------------|
| I follow school and classroom rules.                   | 94%                                       | Self-Management      |
| I try my best in s