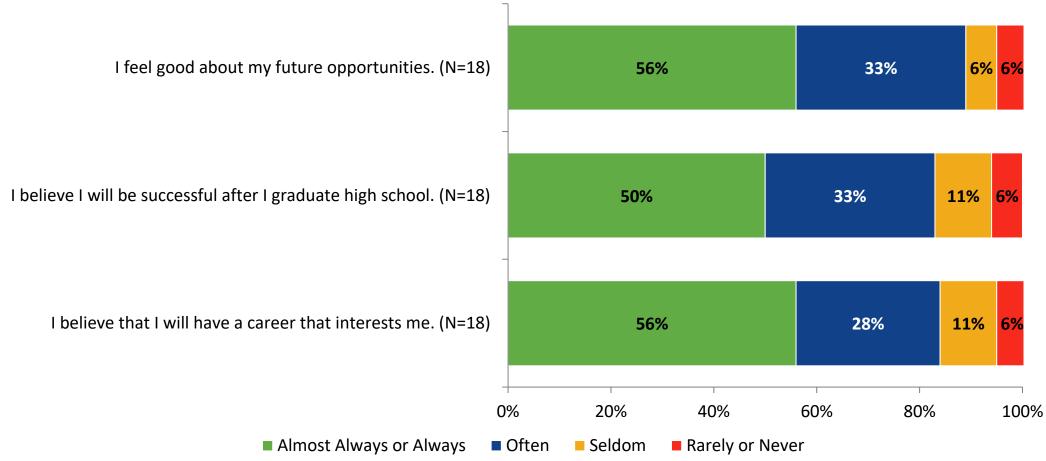

**Overall Engagement: Comparison Over Time**





## **Overall Engagement: Comparison Over Time (Continued)**





#### **Like School**

How frequently do you feel the following statement is true?

Generally, I like school. (N=18)





## **Class Experience**





#### **Class Experience: Comparison Over Time**





#### **Student Experience**



#### **Student Experience: Comparison Over Time**



### **Academic Support**

#### **Academic Support**



#### **Academic Support: Comparison Over Time**



#### Relevance



#### **Relevance: Comparison Over Time**





### **Self-Management**



### **Self-Management: Comparison Over Time**





#### Grit





#### **Grit: Comparison Over Time**





#### **Involvement**



#### **Involvement: Comparison Over Time**



#### **Future Goals**



#### **Future Goals: Comparison Over Time**





#### Acceptance



#### **Acceptance: Comparison Over Time**



### **Relationships with Peers**



#### **Relationships with Peers: Comparison Over Time**





## **Perceptions of Peers**



#### **Perceptions of Peers: Comparison Over Time**



#### **Relationships with Adults in School**





#### Relationships with Adults in School: Comparison Over Time



## **Highest Ranking Indicators**

| Survey Item                                            | Percentage Strongly<br>Agree or Agree (%) | School Climate Topic |
|--------------------------------------------------------|-------------------------------------------|----------------------|
| I follow school and classroom rules.                   | 94%