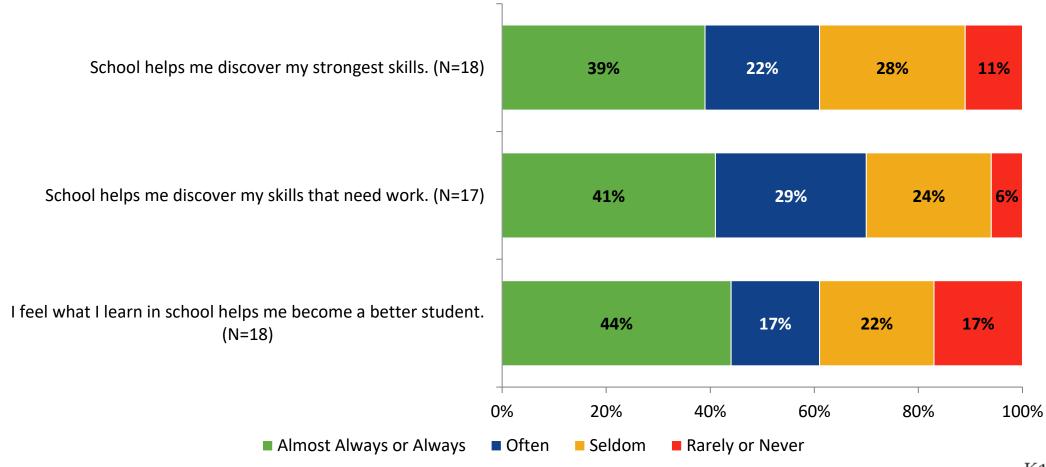

# Student Engagement Survey for Secondary Students: Bayside High School

Results

2022-2023 School Year



#### **Overall Engagement**



## **Overall Engagement (Continued)**



#### **Overall Engagement: Comparison Over Time**





## **Overall Engagement: Comparison Over Time (Continued)**





#### **Like School**

How frequently do you feel the following statement is true?

Generally, I like school. (N=18)





## **Class Experience**





#### **Class Experience: Comparison Over Time**





#### **Student Experience**



#### **Student Experience: Comparison Over Time**



### **Academic Support**

#### **Academic Support**



#### **Academic Support: Comparison Over Time**



#### Relevance



#### **Relevance: Comparison Over Time**





### **Self-Management**



### **Self-Management: Comparison Over Time**





#### Grit





#### **Grit: Comparison Over Time**





#### **Involvement**



#### **Involvement: Comparison Over Time**



#### **Future Goals**



#### **Future Goals: Comparison Over Time**





#### Acceptance



#### **Acceptance: Comparison Over Time**



### **Relationships with Peers**



#### **Relationships with Peers: Comparison Over Time**





## **Perceptions of Peers**



#### **Perceptions of Peers: Comparison Over Time**



#### **Relationships with Adults in School**