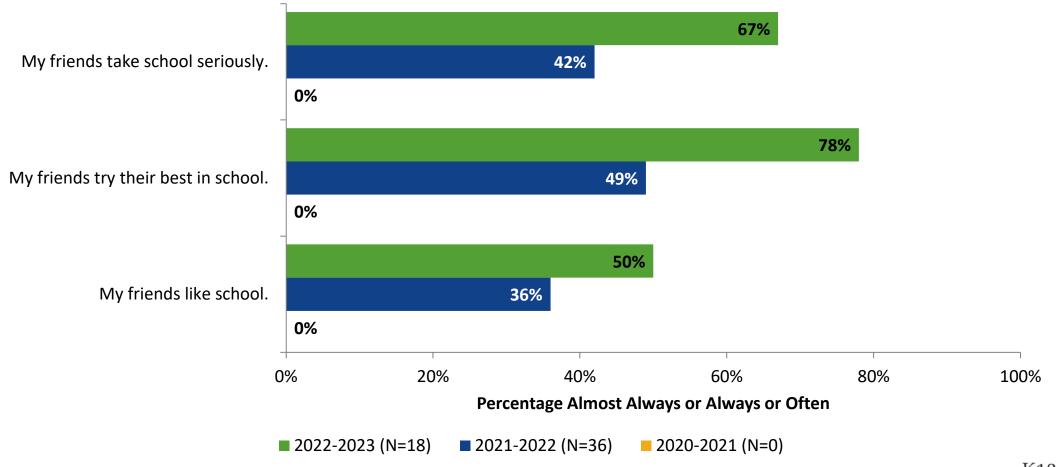

## **Perceptions of Peers**

#### **Perceptions of Peers: Comparison Over Time**