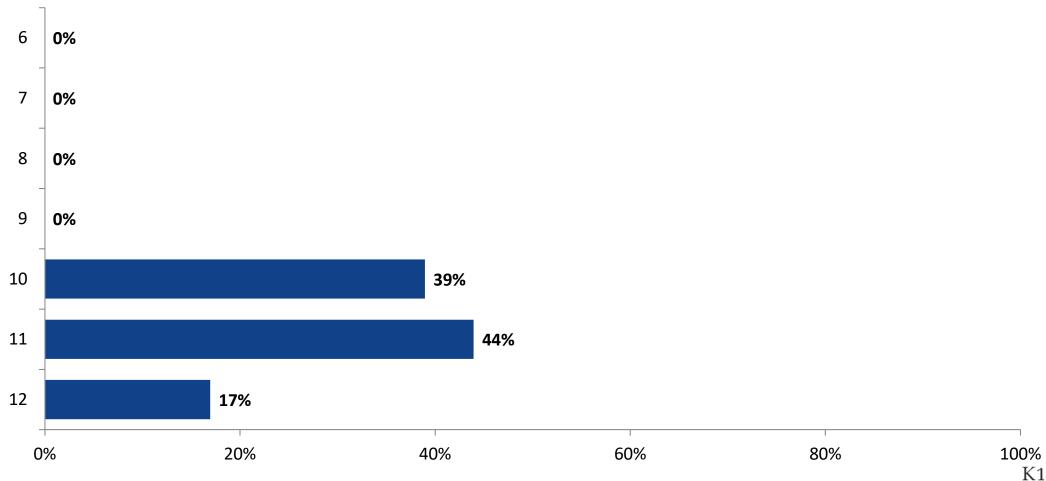

| 50%                                                            | Overall Engagement       |

#### **After High School Plans**

Which of the following best describes your plans for after high school? (N=18)



#### **Career Fields**

Which of the following career fields do you plan to pursue? (N=18)



## **Career Fields (Continued)**

Which of the following career fields do you plan to pursue? (N=18)



#### **Net Promoter Score**

If you had a family member or friend moving to the area, how likely are you to recommend your school to them? (N=17)





### **Impact on Net Promoter Score**

How do each of the following impact the score you gave above?



## Impact on Net Promoter Score (Continued)

How do each of the following impact the score you gave above?



## Grade

Grade (N=18)



#### **End of Presentation**



Follow us on Twitter: @k12insight

www.k12insight.com