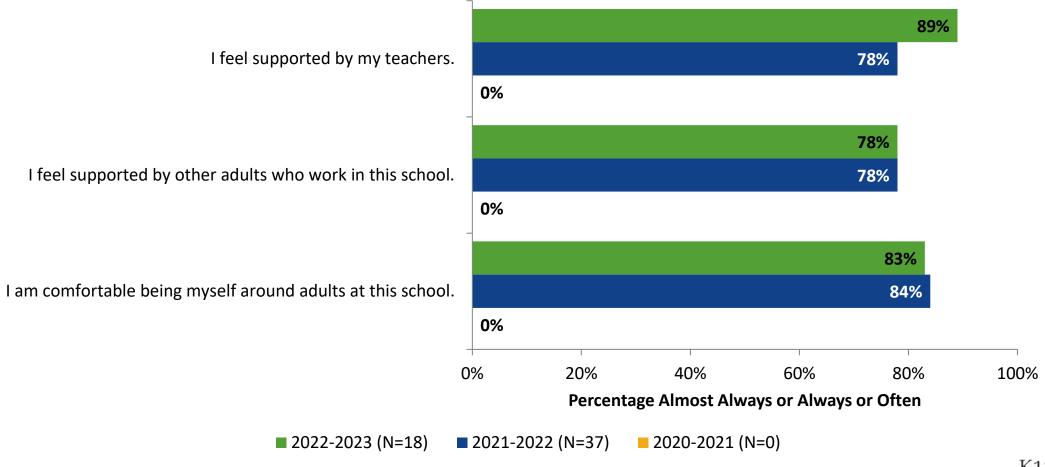

demic Support**

#### **Academic Support**



#### **Academic Support: Comparison Over Time**



#### Relevance



#### **Relevance: Comparison Over Time**





### **Self-Management**



### **Self-Management: Comparison Over Time**





#### Grit





#### **Grit: Comparison Over Time**





#### **Involvement**



#### **Involvement: Comparison Over Time**



#### **Future Goals**



#### **Future Goals: Comparison Over Time**





#### Acceptance



#### **Acceptance: Comparison Over Time**



### **Relationships with Peers**



#### **Relationships with Peers: Comparison Over Time**





## **Perceptions of Peers**



#### **Perceptions of Peers: Comparison Over Time**



#### **Relationships with Adults in School**





#### Relationships with Adults in School: Comparison Over Time



## **Highest Ranking Indicators**

| Survey Item                                            | Percentage Strongly<br>Agree or Agree (%) | School Climate Topic |
|--------------------------------------------------------|-------------------------------------------|----------------------|
| I follow school and classroom rules.                   | 94%                                       | Self-Management      |
| I try my best in school.                               | 89%                                       | Overall Engagement   |
| My teachers encourage me to do my best.                | 89%                                       | Academic Support     |
| I am nice to my teacher(s).                            | 89%                                       | Self-Management      |
| I con