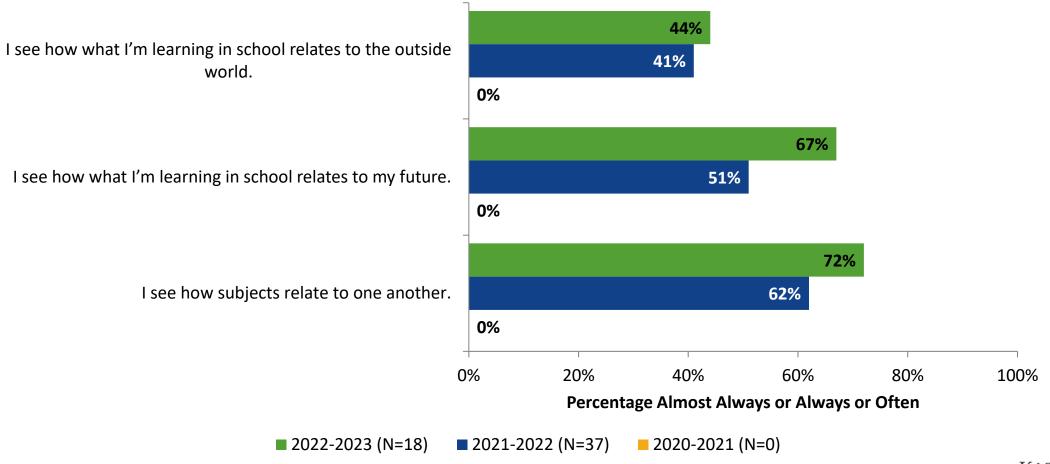

# Student Engagement Survey for Secondary Students: Bayside High School

Results

2022-2023 School Year



#### **Overall Engagement**



## **Overall Engagement (Continued)**



#### **Overall Engagement: Comparison Over Time**





## **Overall Engagement: Comparison Over Time (Continued)**





#### **Like School**

How frequently do you feel the following statement is true?

Generally, I like school. (N=18)





## **Class Experience**





#### **Class Experience: Comparison Over Time**





#### **Student Experience**



#### **Student Experience: Comparison Over Time**



### **Academic Support**

#### **Academic Support**



#### **Academic Support: Comparison Over Time**



#### Relevance



#### **Relevance: Comparison Over Time**





### **Self-Management**



### **Self-Management: Comparison Over Time**





#### Grit





#### **Grit: Comparison Over Time**





#### **Involvement**



#### **Involvement: Comparison Over Time**



#### **Future Goals**



#### **Future Goals: Comparison Over Time**





#### Acceptance



#### **Acceptance: Comparison Over Time**



### **Relationships with Peers**



#### **Relationships with Peers: Comparison Over Time**





## **Perceptions of Peers**



#### **Perceptions of Peers: Comparison Over Time**



#### **Relationships with Adults in School**





#### Relationships with Adults in School: Comparison Over Time



## **Highest Ranking Indicators**

| Survey Item                                            | Percentage Strongly<br>Agree or Agree (%) | School Climate To