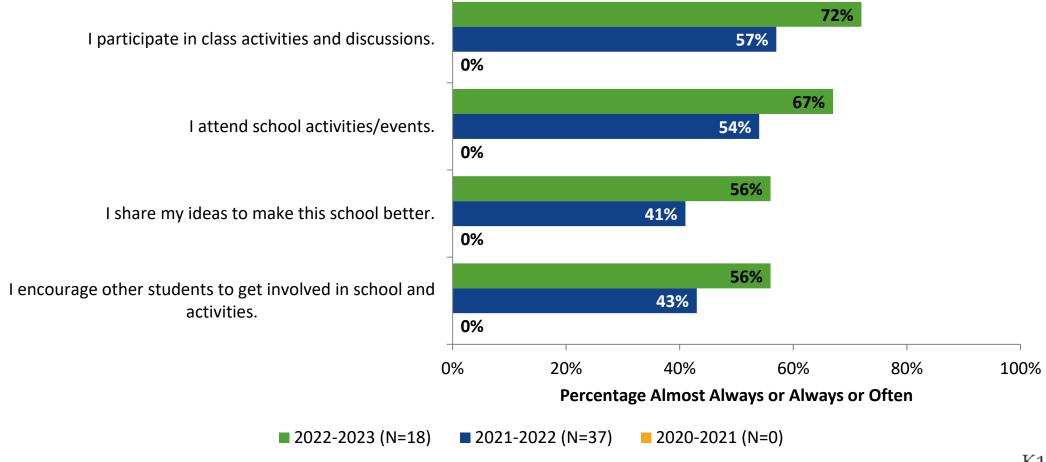

ent (Continued)**



#### **Overall Engagement: Comparison Over Time**





## **Overall Engagement: Comparison Over Time (Continued)**





#### **Like School**

How frequently do you feel the following statement is true?

Generally, I like school. (N=18)





## **Class Experience**





#### **Class Experience: Comparison Over Time**





#### **Student Experience**



#### **Student Experience: Comparison Over Time**



### **Academic Support**

#### **Academic Support**



#### **Academic Support: Comparison Over Time**



#### Relevance



#### **Relevance: Comparison Over Time**





### **Self-Management**



### **Self-Management: Comparison Over Time**





#### Grit





#### **Grit: Comparison Over Time**





#### **Involvement**



#### **Involvement: Comparison Over Time**



#### **Future Goals**



#### **Future Goals: Comparison Over Time**





#### Acceptance



#### **Acceptance: Comparison Over Time**



### **Relationships with Peers**



#### **Relationships with Peers: Comparison Over Time**





## **Perceptions of Peers**



#### **Perceptions of Peers: Comparison Over Time**



#### **Relationships with Adults in School**





#### Relationships with Adults in School: Comparison Over Time



## **Highest Ranking Indicators**

| Survey Item                                            | Percentage Strongly<br>Agree or Agree (%) | School Climate Topic |
|--------------------------------------------------------|-------------------------------------------|----------------------|
| I follow school and classroom rules.                   | 94%