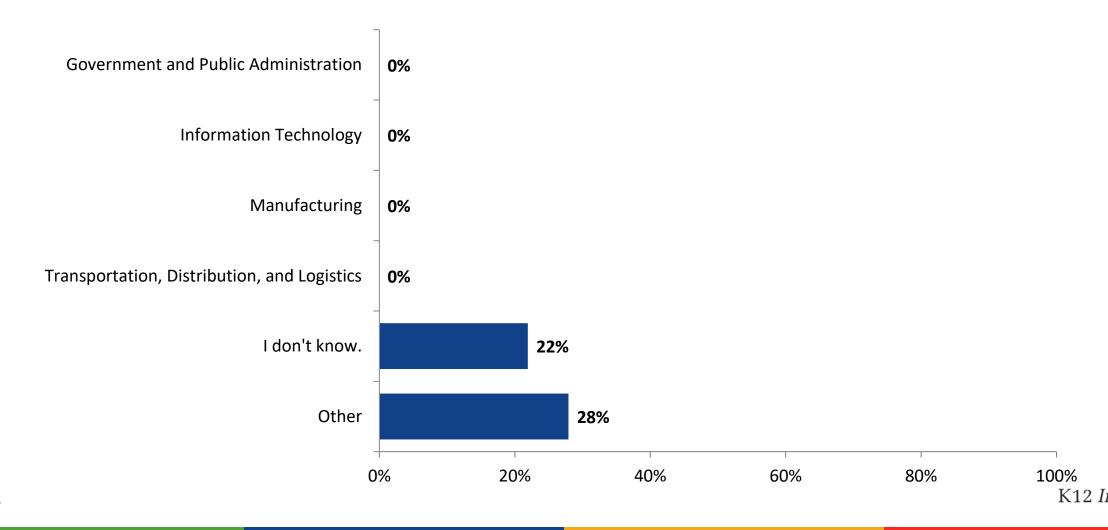

## **Career Fields (Continued)**

Which of the following career fields do you plan to pursue? (N=18)