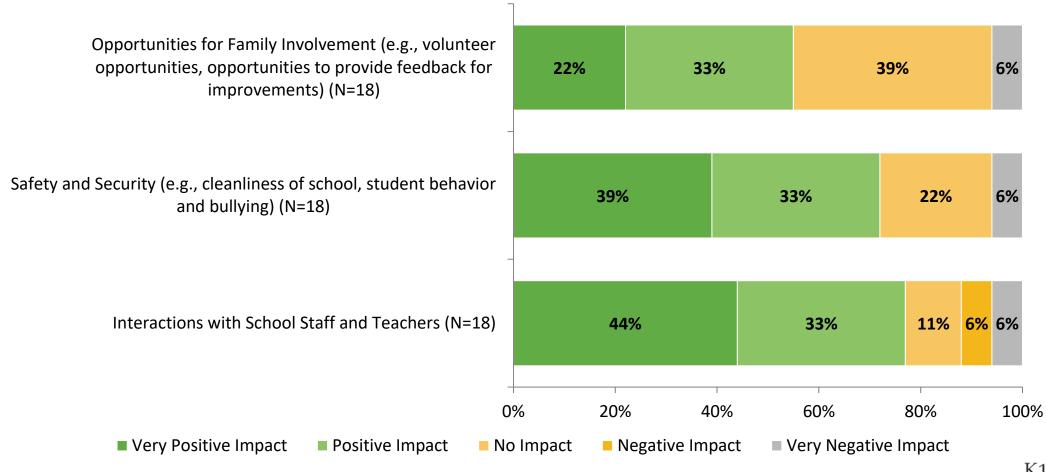

## Impact on Net Promoter Score (Continued)

How do each of the following impact the score you gave above?