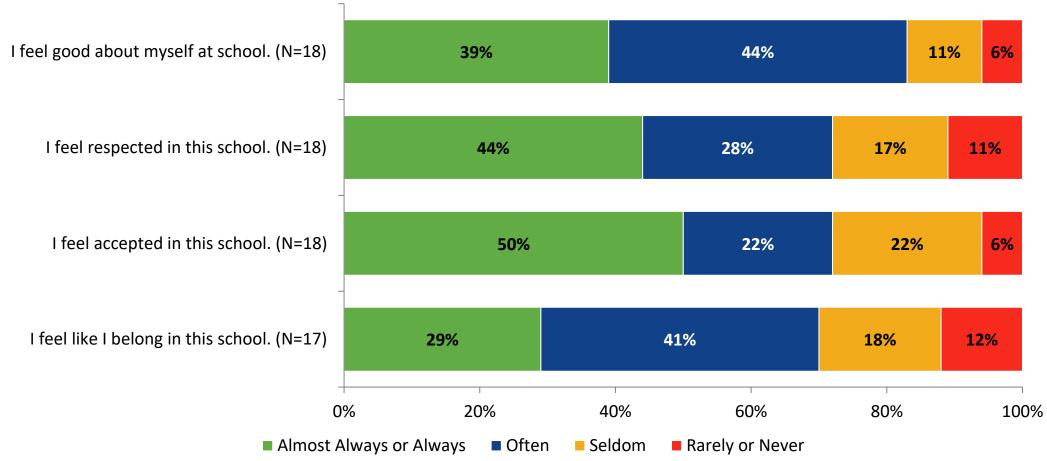

gement: Comparison Over Time (Continued)**





#### **Like School**

How frequently do you feel the following statement is true?

Generally, I like school. (N=18)





## **Class Experience**





#### **Class Experience: Comparison Over Time**





#### **Student Experience**



#### **Student Experience: Comparison Over Time**



### **Academic Support**

#### **Academic Support**



#### **Academic Support: Comparison Over Time**



#### Relevance



#### **Relevance: Comparison Over Time**





### **Self-Management**



### **Self-Management: Comparison Over Time**





#### Grit





#### **Grit: Comparison Over Time**





#### **Involvement**



#### **Involvement: Comparison Over Time**



#### **Future Goals**



#### **Future Goals: Comparison Over Time**





#### Acceptance



#### **Acceptance: Comparison Over Time**



### **Relationships with Peers**



#### **Relationships with Peers: Comparison Over Time**





## **Perceptions of Peers**



#### **Perceptions of Peers: Comparison Over Time**



#### **Relationships with Adults in School**





#### Relationships with Adults in School: Comparison Over Time



## **Highest Ranking Indicators**

| Survey Item                                            | Percentage Strongly<br>Agree or Agree (%) | School Climate Topic |
|--------------------------------------------------------|-------------------------------------------|----------------------|
| I follow school and classroom rules.                   | 94%                                       | Self-Management      |
| I try my best in school.