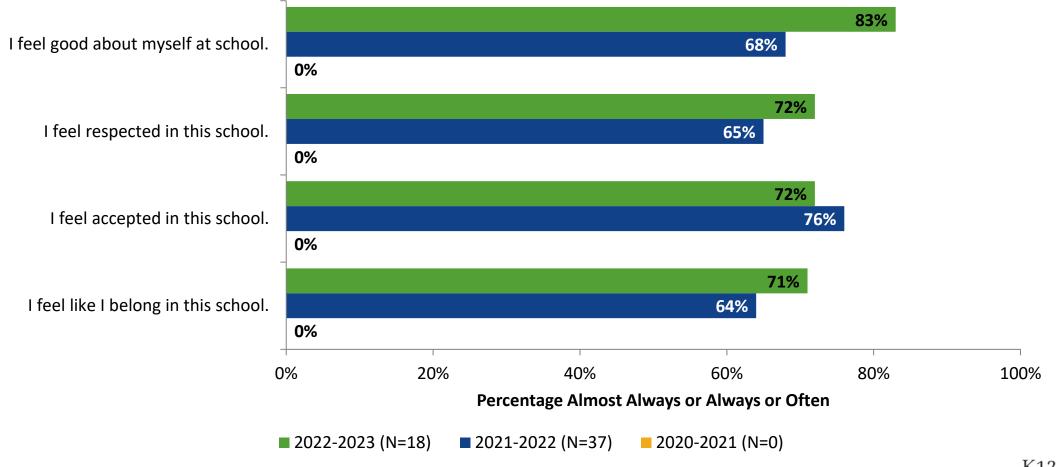

#### **Like School**

How frequently do you feel the following statement is true?

Generally, I like school. (N=18)





## **Class Experience**





#### **Class Experience: Comparison Over Time**





#### **Student Experience**



#### **Student Experience: Comparison Over Time**



### **Academic Support**

#### **Academic Support**



#### **Academic Support: Comparison Over Time**



#### Relevance



#### **Relevance: Comparison Over Time**





### **Self-Management**



### **Self-Management: Comparison Over Time**





#### Grit





#### **Grit: Comparison Over Time**





#### **Involvement**



#### **Involvement: Comparison Over Time**



#### **Future Goals**



#### **Future Goals: Comparison Over Time**





#### Acceptance



#### **Acceptance: Comparison Over Time**



### **Relationships with Peers**



#### **Relationships with Peers: Comparison Over Time**





## **Perceptions of Peers**



#### **Perceptions of Peers: Comparison Over Time**



#### **Relationships with Adults in School**





#### Relationships with Adults in School: Comparison Over Time



## **Highest Ranking Indicators**

| Survey Item                                            | Percentage Strongly<br>Agree or Agree (%) | School Climate Topic |
|--------------------------------------------------------|-------------------------------------------|----------------------|
| I follow school and classroom rules.                   | 94%                                       | Self-Management      |
| I try my best in school.                               | 89%