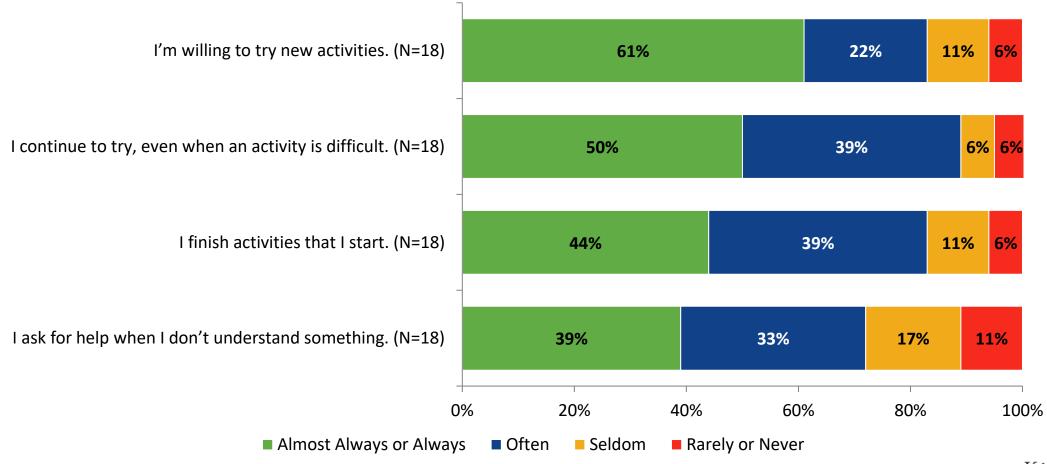

dents: Bayside High School

Results

2022-2023 School Year



#### **Overall Engagement**



## **Overall Engagement (Continued)**



#### **Overall Engagement: Comparison Over Time**





## **Overall Engagement: Comparison Over Time (Continued)**





#### **Like School**

How frequently do you feel the following statement is true?

Generally, I like school. (N=18)





## **Class Experience**





#### **Class Experience: Comparison Over Time**





#### **Student Experience**



#### **Student Experience: Comparison Over Time**



### **Academic Support**

#### **Academic Support**



#### **Academic Support: Comparison Over Time**



#### Relevance



#### **Relevance: Comparison Over Time**





### **Self-Management**



### **Self-Management: Comparison Over Time**





#### Grit





#### **Grit: Comparison Over Time**





#### **Involvement**



#### **Involvement: Comparison Over Time**



#### **Future Goals**



#### **Future Goals: Comparison Over Time**





#### Acceptance



#### **Acceptance: Comparison Over Time**



### **Relationships with Peers**



#### **Relationships with Peers: Comparison Over Time**





## **Perceptions of Peers**



#### **Perceptions of Peers: Comparison Over Time**



#### **Relationships with Adults in School**





#### Relationships with Adults in School: Comparison Over Time



## **Highest Ranking Indicators**

| Survey Item                                            | Percentage Strongly<br>Agree or Agree (%) | School Climate Topic |
|--------------------------------------------------------|-----------------------------