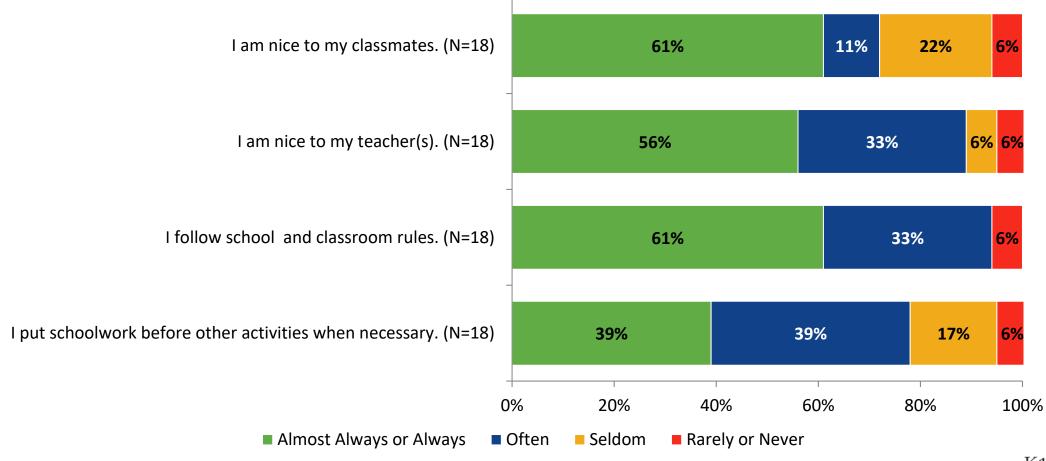

# Student Engagement Survey for Secondary Students: Bayside High School

Results

2022-2023 School Year



#### **Overall Engagement**



## **Overall Engagement (Continued)**



#### **Overall Engagement: Comparison Over Time**





## **Overall Engagement: Comparison Over Time (Continued)**





#### **Like School**

How frequently do you feel the following statement is true?

Generally, I like school. (N=18)





## **Class Experience**





#### **Class Experience: Comparison Over Time**





#### **Student Experience**



#### **Student Experience: Comparison Over Time**



### **Academic Support**

#### **Academic Support**



#### **Academic Support: Comparison Over Time**



#### Relevance



#### **Relevance: Comparison Over Time**





### **Self-Management**



### **Self-Management: Comparison Over Time**





#### Grit





#### **Grit: Comparison Over Time**





#### **Involvement**



#### **Involvement: Comparison Over Time**



#### **Future Goals**



#### **Future Goals: Comparison Over Time**





#### Acceptance



#### **Acceptance: Comparison Over Time**



### **Relationships with Peers**



#### **Relationships with Peers: Comparison Over Time**





## **Perceptions of Peers**



#### **Perceptions of Peers: Comparison Over Time**



#### **Relationships with Adults in School**





#### Relationships with Adults in School: Comparison Over Time



## **Highest Ranking Indicators**

| Survey Item                                            | Percentage Strongly<br>Agree or Agree (%) | School Climate Topic |
|----------------------