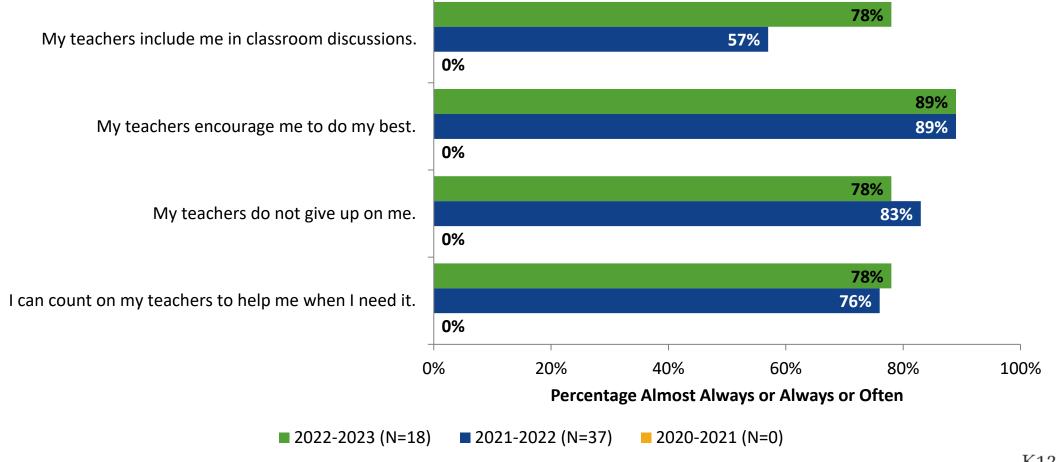

# Student Engagement Survey for Secondary Students: Bayside High School

Results

2022-2023 School Year



#### **Overall Engagement**



## **Overall Engagement (Continued)**



#### **Overall Engagement: Comparison Over Time**





## **Overall Engagement: Comparison Over Time (Continued)**





#### **Like School**

How frequently do you feel the following statement is true?

Generally, I like school. (N=18)





## **Class Experience**





#### **Class Experience: Comparison Over Time**





#### **Student Experience**



#### **Student Experience: Comparison Over Time**



### **Academic Support**

#### **Academic Support**



#### **Academic Support: Comparison Over Time**



#### Relevance



#### **Relevance: Comparison Over Time**





### **Self-Management**



### **Self-Management: Comparison Over Time**





#### Grit





#### **Grit: Comparison Over Time**





#### **Involvement**



#### **Involvement: Comparison Over Time**



#### **Future Goals**



#### **Future Goals: Comparison Over Time**





#### Acceptance



#### **Acceptance: Comparison Over Time**



### **Relationships with Peers**



#### **Relationships with Peers: Comparison Over Time**





## **Perceptions of Peers**



#### **Perceptions of Peers: Comparison Over Time**



#### **Relationships with Adults in School**





#### Relationships with Adults in School: Comparison Over Time



## **Highest Ranking Indicators**

| Survey Item                                            |