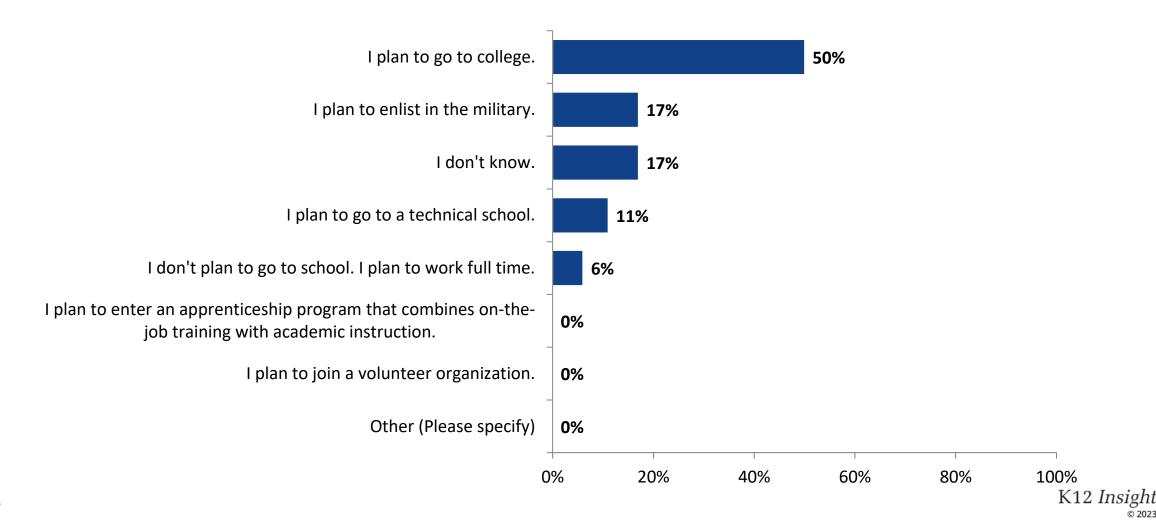

#### **After High School Plans**

Which of the following best describes your plans for after high school? (N=18)