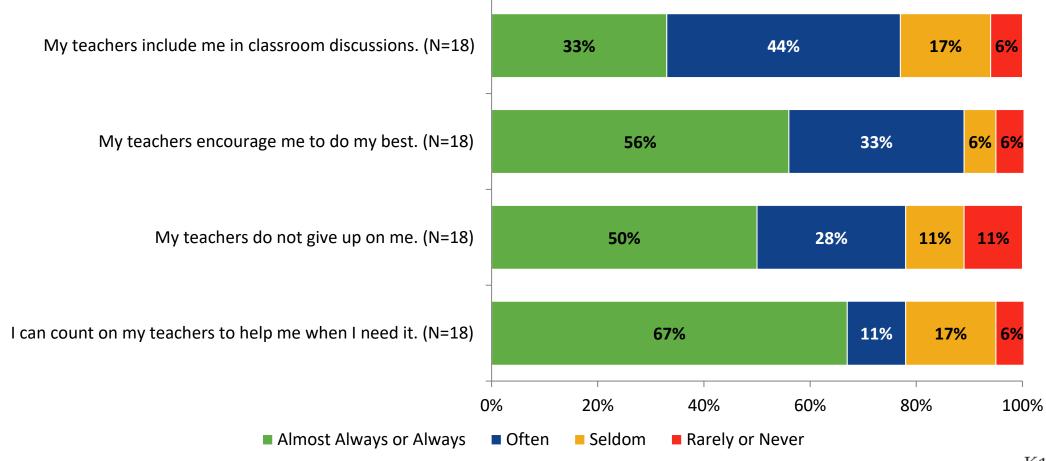

# Student Engagement Survey for Secondary Students: Bayside High School

Results

2022-2023 School Year



#### **Overall Engagement**



## **Overall Engagement (Continued)**



#### **Overall Engagement: Comparison Over Time**





## **Overall Engagement: Comparison Over Time (Continued)**





#### **Like School**

How frequently do you feel the following statement is true?

Generally, I like school. (N=18)





## **Class Experience**





#### **Class Experience: Comparison Over Time**





#### **Student Experience**



#### **Student Experience: Comparison Over Time**



### **Academic Support**

#### **Academic Support**



#### **Academic Support: Comparison Over Time**



#### Relevance



#### **Relevance: Comparison Over Time**





### **Self-Management**



### **Self-Management: Comparison Over Time**





#### Grit





#### **Grit: Comparison Over Time**





#### **Involvement**



#### **Involvement: Comparison Over Time**



#### **Future Goals**



#### **Future Goals: Comparison Over Time**





#### Acceptance



#### **Acceptance: Comparison Over Time**



### **Relationships with Peers**



#### **Relationships with Peers: Comparison Over Time**





## **Perceptions of Peers**



#### **Perceptions of Peers: Comparison Over Time**



#### **Relationships with Adults in School**





#### Relationships with Adults in School: Comparison Over Time



## **Highest Ranking Indicators**

| Surve