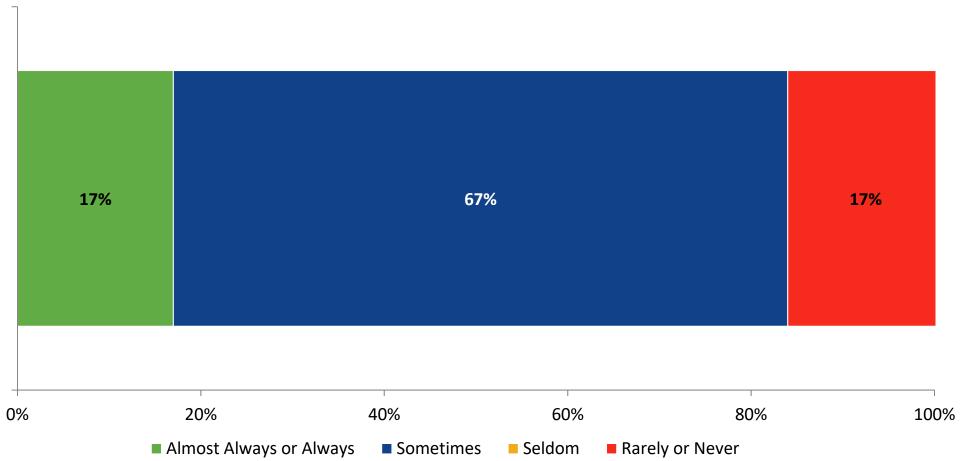

#### **Overall Engagement**

#### **Like School**

How frequently do you feel the following statement is true?

Generally, I like school. (N=18)