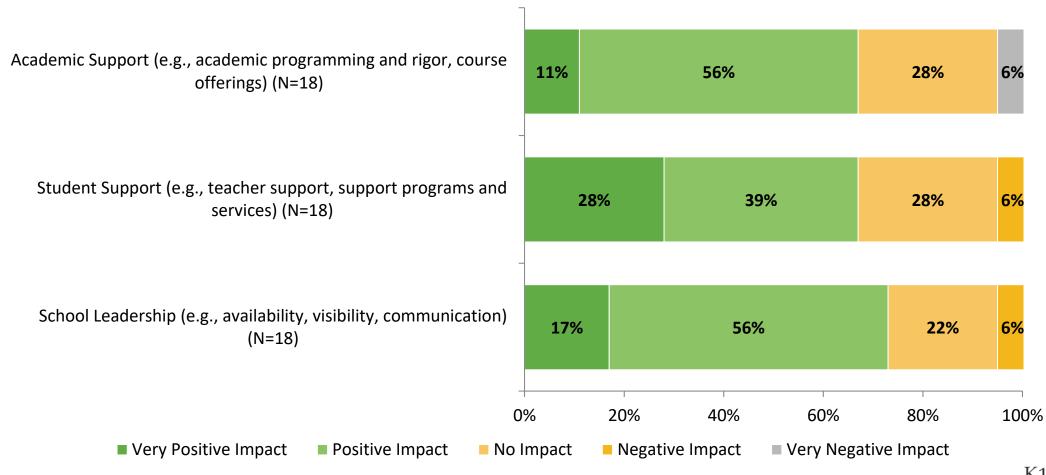

### **Impact on Net Promoter Score**

How do each of the following impact the score you gave above?