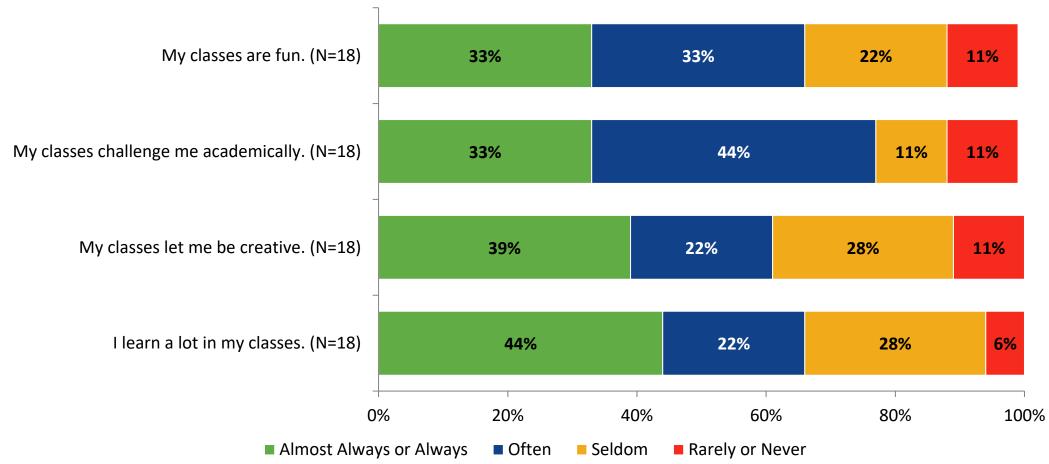

# Student Engagement Survey for Secondary Students: Bayside High School

Results

2022-2023 School Year



#### **Overall Engagement**



## **Overall Engagement (Continued)**



#### **Overall Engagement: Comparison Over Time**





## **Overall Engagement: Comparison Over Time (Continued)**





#### **Like School**

How frequently do you feel the following statement is true?

Generally, I like school. (N=18)





## **Class Experience**





#### **Class Experience: Comparison Over Time**





#### **Student Experience**



#### **Student Experience: Comparison Over Time**



### **Academic Support**

#### **Academic Support**



#### **Academic Support: Comparison Over Time**



#### Relevance



#### **Relevance: Comparison Over Time**





### **Self-Management**



### **Self-Management: Comparison Over Time**





#### Grit





#### **Grit: Comparison Over Time**





#### **Involvement**



#### **Involvement: Comparison Over Time**



#### **Future Goals**



#### **Future Goals: Comparison Over Time**





#### Acceptance



#### **Acceptance: Comparison Over Time**



### **Relationships with Peers**



#### **Relationships with Peers: Comparison Over Time**





## **Perceptions of Peers**



#### **Perceptions