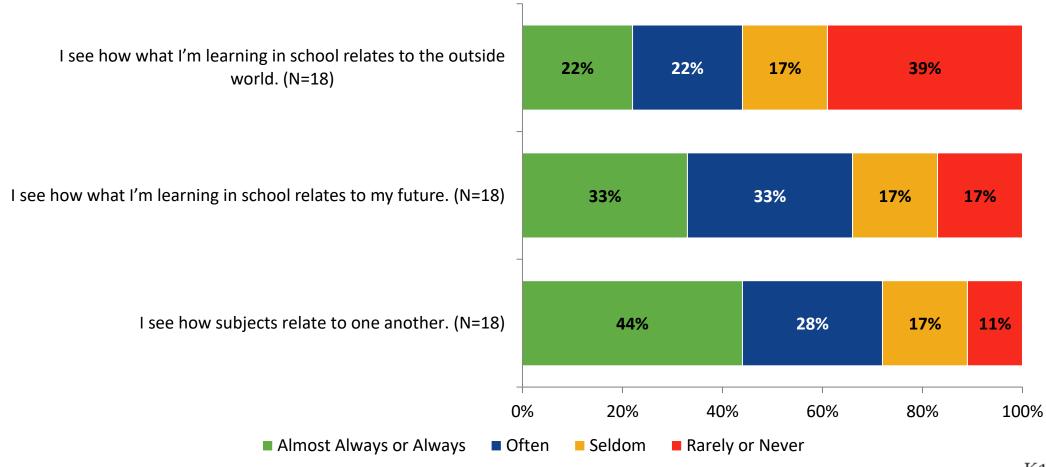

# Student Engagement Survey for Secondary Students: Bayside High School

Results

2022-2023 School Year



#### **Overall Engagement**



## **Overall Engagement (Continued)**



#### **Overall Engagement: Comparison Over Time**





## **Overall Engagement: Comparison Over Time (Continued)**





#### **Like School**

How frequently do you feel the following statement is true?

Generally, I like school. (N=18)





## **Class Experience**





#### **Class Experience: Comparison Over Time**





#### **Student Experience**



#### **Student Experience: Comparison Over Time**



### **Academic Support**

#### **Academic Support**



#### **Academic Support: Comparison Over Time**



#### Relevance



#### **Relevance: Comparison Over Time**





### **Self-Management**



### **Self-Management: Comparison Over Time**





#### Grit





#### **Grit: Comparison Over Time**





#### **Involvement**



#### **Involvement: Comparison Over Time**



#### **Future Goals**



#### **Future Goals: Comparison Over Time**





#### Acceptance



#### **Acceptance: Comparison Over Time**



### **Relationships with Peers**



#### **Relationships with Peers: Comparison Over Time**





## **Perceptions of Peers**



#### **Perceptions of Peers: Comparison Over Time**



#### **Relationships with Adults in School**





#### Relationships with Adults in School: Comparison Over Time



## **Highest Ranking Indicators**

| Survey Item                                            | Percentage Strong