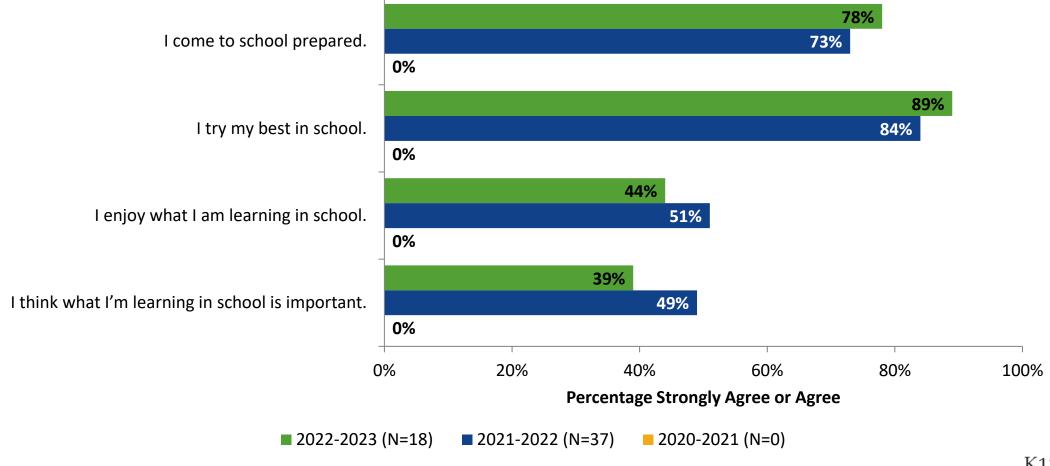

#### **Overall Engagement: Comparison Over Time**

## **Overall Engagement: Comparison Over Time (Continued)**