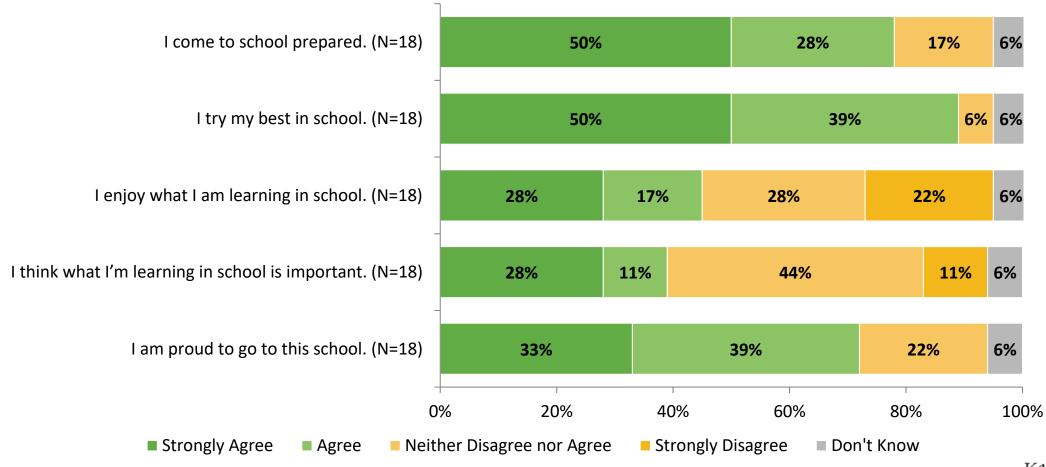

# Student Engagement Survey for Secondary Students: Bayside High School

Results

2022-2023 School Year



#### **Overall Engagement**



## **Overall Engagement (Continued)**



#### **Overall Engagement: Comparison Over Time**





## **Overall Engagement: Comparison Over Time (Continued)**





#### **Like School**

How frequently do you feel the following statement is true?

Generally, I like school. (N=18)





## **Class Experience**





#### **Class Experience: Comparison Over Time**





#### **Student Experience**



#### **Student Experience: Comparison Over Time**



### **Academic Support**

#### **Academic Support**



#### **Academic Support: Comparison Over Time**



#### Relevance



#### **Relevance: Comparison Over Time**





### **Self-Management**



### **Self-Management: Comparison Over Time**





#### Grit





#### **Grit: Comparison Over Time**





#### **Involvement**



#### **Involvement: Co