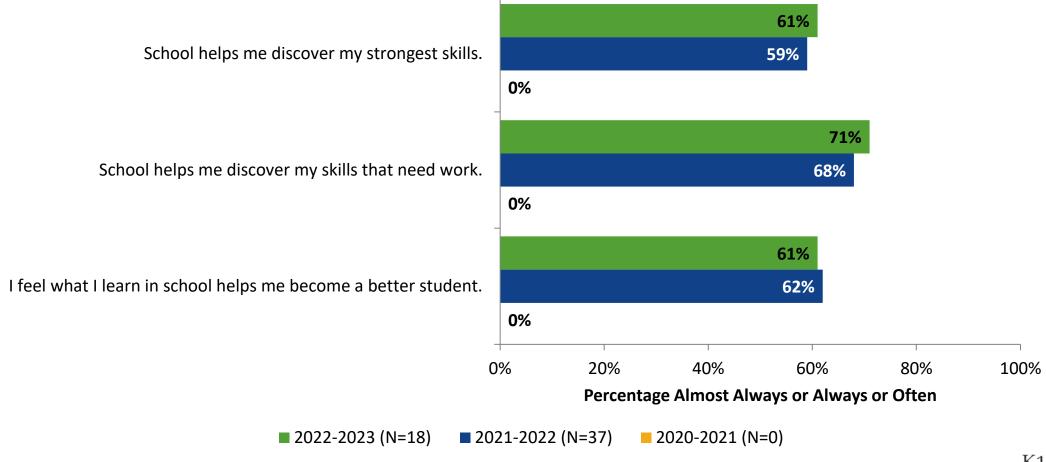

# Student Engagement Survey for Secondary Students: Bayside High School

Results

2022-2023 School Year



#### **Overall Engagement**



## **Overall Engagement (Continued)**



#### **Overall Engagement: Comparison Over Time**





## **Overall Engagement: Comparison Over Time (Continued)**





#### **Like School**

How frequently do you feel the following statement is true?

Generally, I like school. (N=18)





## **Class Experience**





#### **Class Experience: Comparison Over Time**





#### **Student Experience**



#### **Student Experience: Comparison Over Time**



### **Academic Support**

#### **Academic Support**



#### **Academic Support: Comparison Over Time**



#### Relevance



#### **Relevance: Comparison Over Time**





### **Self-Management**



### **Self-Management: Comparison Over Time**





#### Grit





#### **Grit: Comparison Over Time**





#### **Involvement**



#### **Involvement: Comparison Over Time**



#### **Future Goals**



#### **Future Goals: Comparison Over Time**





#### Acceptance



#### **Acceptance: Comparison Over Time**



### **Relationships with Peers**



#### **Relationships with Peers: Comparison Over Time**





## **Perceptions of Peers**



#### **Perceptions of Peers: Comparison Over Time**



#### **Relationships with Adults in School**





#### Relationships with Adults in School: Comparison