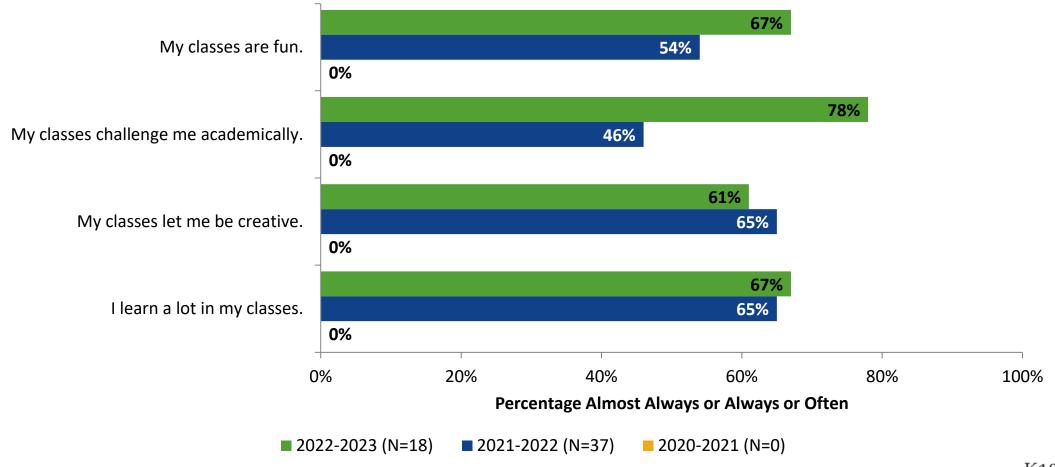

# Student Engagement Survey for Secondary Students: Bayside High School

Results

2022-2023 School Year



#### **Overall Engagement**



## **Overall Engagement (Continued)**



#### **Overall Engagement: Comparison Over Time**





## **Overall Engagement: Comparison Over Time (Continued)**





#### **Like School**

How frequently do you feel the following statement is true?

Generally, I like school. (N=18)





## **Class Experience**





#### **Class Experience: Comparison Over Time**





#### **Student Experience**



#### **Student Experience: Comparison Over Time**



### **Academic Support**

#### **Academic Support**



#### **Academic Support: Comparison Over Time**



#### Relevance



#### **Relevance: Comparison Over Time**





### **Self-Management**



### **Self-Management: Comparison Over Time**





#### Grit





#### **Grit: Comparison Over Time**





#### **Involvement**



#### **Involvement: Comparison Over Time**



#### **Future Goals**



#### **Future Goals: Comparison Over Time**





#### Acceptance



#### **Acceptance: Comparison Over Time**



### **Relationships with Peers**



#### **Relationships with Peers: Comparison Over Time**





## **Perceptions of Peers**



#### **Perceptions of Peers: Comparison Over Time**



#### **Relationsh